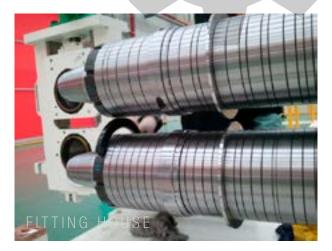

# Hydraulic Expand Shaft

### Operating Condition

Hydraulic Pressure : 250~400 kg/cm<sup>2</sup> 3600~5700 PSI Expand Dimension : 0.1~0.13mm

#### Features

- For Slitter Main shaft or Separator shaft of the Slitter Machine
- Fixing Disc holder or Knife holder without Spacer or Lock Nut
- Easier Attaching and Detaching
- Increase the productivity