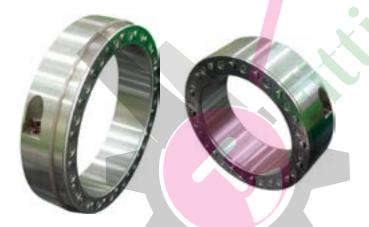

# **Press Seat**

## Operating Condition

Operation Range : 0.3~9.5mm Steel Plate (Slitter Knife) Piston Push Power : Max 24,000kgf

#### Features

- Locating at Spacer type shaft of Slitter machine.
- Prevent the Slip or Release of Spacer or Knife by oil pressing
- Easy and Simple implementation can increase productivity.