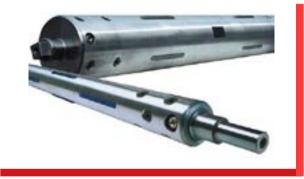

# Hydraulic Expand Shaft

### Operating Condition

Hydraulic Pressure : 250~400 kg/cm<sup>2</sup> 3600~5700 PSI Expand Dimension : 0.1~0.13mm

#### Features

- For Slitter Main shaft or Separator shaft of the Slitter Machine
- Fixing Disc holder or Knife holder without Spacer or Lock Nut
- Easier Attaching and Detaching
- Increase the productivity